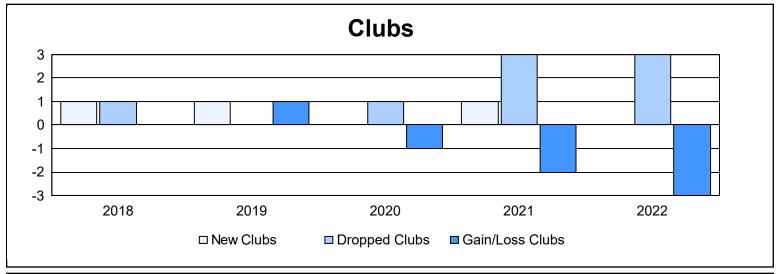

District 34 C

As of June 2022 Cumulative

| Year      | New<br>Clubs | Dropped<br>Clubs | Gain/<br>Loss<br>Clubs | New<br>Members | Charter<br>Members | Reinstate<br>Members | Transfer<br>Members | Total<br>Member<br>Added | Total<br>Members<br>Dropped | Gain/<br>Loss<br>Members |
|-----------|--------------|------------------|------------------------|----------------|--------------------|----------------------|---------------------|--------------------------|-----------------------------|--------------------------|
| 2017-2018 | 1            | 1                | 0                      | 141            | 31                 | 7                    | 7                   | 186                      | 203                         | -17                      |
| 2018-2019 | 1            | 0                | 1                      | 153            | 32                 | 4                    | 3                   | 192                      | 141                         | 51                       |
| 2019-2020 | 0            | 1                | -1                     | 96             | 8                  | 5                    | 6                   | 115                      | 181                         | -66                      |
| 2020-2021 | 1            | 3                | -2                     | 63             | 33                 | 3                    | 10                  | 109                      | 182                         | -73                      |
| 2021-2022 | 0            | 3                | -3                     | 125            | 1                  | 2                    | 6                   | 134                      | 174                         | -40                      |
| Average   | 1            | 2                | -1                     | 116            | 21                 | 4                    | 6                   | 147                      | 176                         | -29                      |