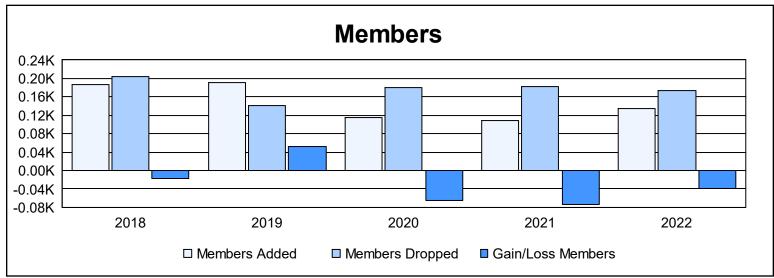

District 34 C

As of June 2022 Cumulative

| Year      | New<br>Clubs | Dropped<br>Clubs | Gain/<br>Loss<br>Clubs | New<br>Members | Charter<br>Members | Reinstate<br>Members | Transfer<br>Members | Total<br>Member<br>Added | Total<br>Members<br>Dropped | Gain/<br>Loss<br>Members |
|-----------|--------------|------------------|------------------------|----------------|--------------------|----------------------|---------------------|--------------------------|-----------------------------|--------------------------|
| 2017-2018 | 1            | 1                | 0                      | 141            | 31                 | 7                    | 7                   | 186                      | 203                         | -17                      |
| 2018-2019 | 1            | 0                | 1                      | 153            | 32                 | 4                    | 3                   | 192                      | 141                         | 51                       |
| 2019-2020 | 0            | 1                | -1                     | 96             | 8                  | 5                    | 6                   | 115                      | 181                         | -66                      |
| 2020-2021 | 1            | 3                | -2                     | 63             | 33                 | 3                    | 10                  | 109                      | 182                         | -73                      |
| 2021-2022 | 0            | 3                | -3                     | 125            | 1                  | 2                    | 6                   | 134                      | 174                         | -40                      |
| Average   | 1            | 2                | -1                     | 116            | 21                 | 4                    | 6                   | 147                      | 176                         | -29                      |